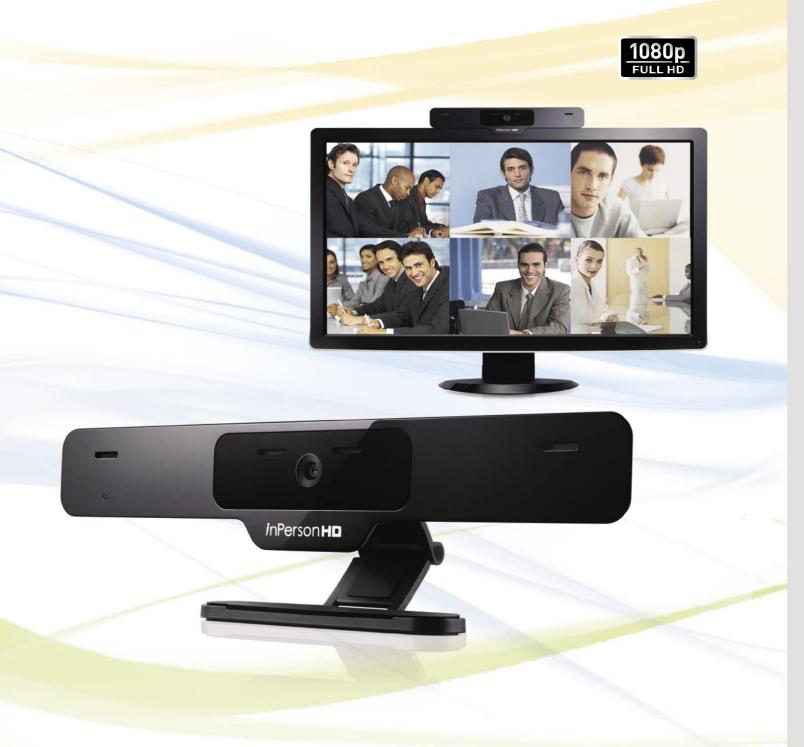

### HARDWARE ACCELERATED HD VIDEO FOR THE SMOOTHEST HIGH QUALITY **VIDEO CHAT**

Live! Cam inPerson HD delivers Skype™ Certified wide-screen HD 720p Video Conferencing<sup>+</sup> with onboard H.264 processing to provide glitchfree video while four microphones eliminate noise for crystal clear voice. Live! Central 3 software includes video and audio effects, movie creation, as well as surveillance applications.

# LIVE!<sup>®</sup> CAM inPerson<sup>®</sup> HD

#### HD video chat Enjoy HD 720p video chats<sup>†</sup> with most major Instant Messaging services.

### SPECIFICATIONS

- Sensor: Full HD 1080p (1920 x 1080) image sensor
- Video resolution: Full HD 1080p (1920 x 1080 pixels)
- Picture resolution: 12 mega pixels (Software enhanced)
- Frame rate: Up to 22fps @ HD 720p with H.264 Up to 30fps @ Full HD 1080p with MJPEG
- Quad microphones with beam forming and noise cancellation