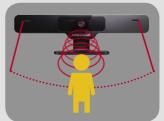

Auto Focus With Auto Focus

Crystal clear voice transmission with quad microphones and advanced noise cancelling and beam forming technologies.

Auto focus for clear, detailed images and close-up video.

**VISUAL / VOICE EFFECTS** Entertain in video chats with fun effects.